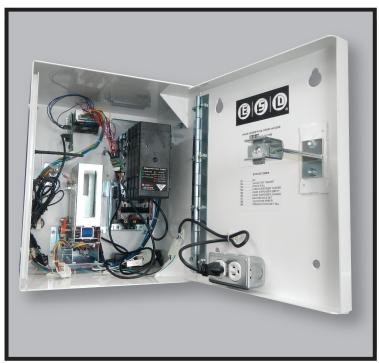

The Value Adder Plus can be mounted on a wall surface, embedded between studs, or it can be mounted on a pedestal. The rear access model is shipped with two right angle brackets for attaching to the wall studs. While ESD believes the cabinet is designed to discourage compromise, it is the responsibility of the operator to make certain that the VTM installation is safe.