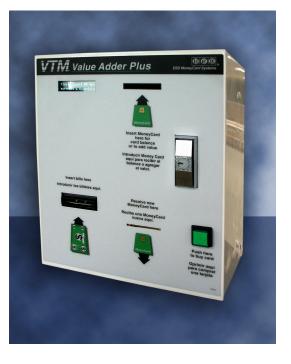

# Value Adder Plus \_\_\_\_\_

This Value Transfer Machine Allows the User to Add Value to a SmartCard and Buy a SmartCard with Cash

The Value Adder Plus (VAP) is the next step up from the Basic Value Adder (BVA). Designed in a compact cabinet, it adds value to SmartCards with inserted cash, and it dispenses SmartCards which can be purchased for cash. The VAP features user friendly graphics and is available as either front or rear access, in a secure cabinet. Another feature offered in the VAP is Data-Trac<sup>™</sup>, ESD's exclusive card serial number tracking firmware used to resolve customer loss claims with up to 5,000 off-line transaction recall capability. The Value Adder Plus is the standard of the industry, an established product that has been the choice of route operators and management companies for more than a decade.

#### **Operator Benefits:**

- ✓ Adds Value to a SmartCard for Cash
- ☑ Dispenses SmartCard for Cash
- ☑ Compact Size Economy Price
- ☑ Easy to Collect Easy to Install
- ☑ Data-Trac<sup>™</sup> Card Serial Number Tracking