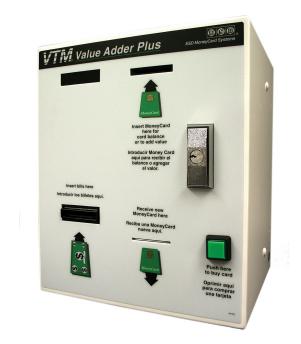

# Value Adder Plus \_\_\_\_\_

This Value Transfer Machine Allows the User to Add Value to a SmartCard and Buy a SmartCard with Cash

The Value Adder Plus (VAP) is the next step up from the Basic Value Adder (BVA). Designed in a compact cabinet, it adds value to SmartCards with inserted cash, and it dispenses SmartCards which can be purchased for cash. The VAP features user friendly graphics and is available as either front or rear access, in a secure cabinet. Another feature offered in the VAP is Data-Trac<sup>™</sup>, ESD's exclusive card serial number tracking firmware used to resolve customer loss claims with up to 5,000 off-line transaction recall capability. The Value Adder Plus is the standard of the industry, an established product that has been the choice of route operators and management companies for more than a decade.

#### **Operator Benefits:**

- ✓ Adds Value to a SmartCard for Cash
- ☑ Dispenses SmartCard for Cash
- ☑ Compact Size Economy Price
- ☑ Easy to Collect Easy to Install
- ☑ Data-Trac<sup>™</sup> Card Serial Number Tracking