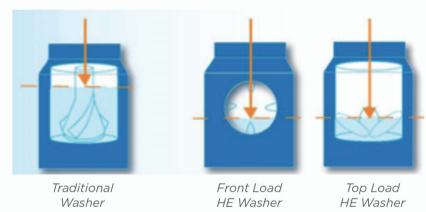

#### Enjoy the water and energy savings.

HE washing machines are designed to be more efficient. The low-water wash and rinse cycles use less water and energy compared to traditional machines, therefore it is normal for some of the load to be above the water line. The machine will automatically adjust the water level to the load size.

Traditional Water Level

HE Washer Water Level

**Multi-Family Laundry Solutions Since 1956** 