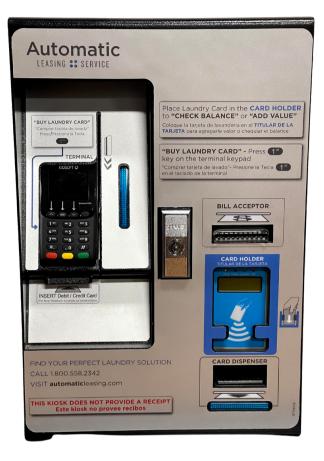

## **CleanPay Plus Cash**

- Accepts Cash
- Network ready Ethernet & GPRS (Optional)
- Solid-steel construction
- Highly secure contactless card reader
- Contactless card dispenser
- Value Code functionality
- Reporting Server Software (RSS)

## **Specifications**

| sh |
|----|
|    |
|    |
|    |
|    |

CleanPay Plus Cash is the secure way to accept cash at your laundry rooms. It provides the best in thief resistance with its highly-secure design, while offering all of the reporting benefits of card-to-card models.